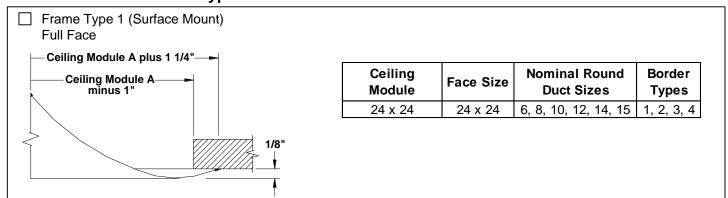

## Submittal

#### TMS-AA • Round Neck

Square Ceiling Diffusers Aluminum • High Performance



### Other Available Border Types



#### Adjusting Optional Damper • Removing Center Cone

















Dimension "A" in Inches, for Dampers Shown as Above

| Accessories | Nominal Round Duct Sizes |       |       |       |       |       |     |
|-------------|--------------------------|-------|-------|-------|-------|-------|-----|
|             | 6                        | 7     | 8     | 10    | 12    | 14    | 15  |
| AG-100      | _                        | _     | _     | _     | _     | _     | N/A |
| D-100       | _                        | _     | _     | _     | _     | _     | N/A |
| D-75        | 2 3/8                    | 2 7/8 | 3 1/4 | 4 1/8 | 4 7/8 | N/A   | N/A |
| AG-85       | 2 1/2                    | 3     | 3 1/2 | 4 1/2 | 5 1/2 | 6 1/2 | 7   |
| AG-65       | 3 3/8                    | 4     |