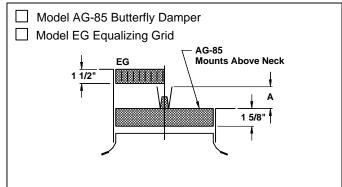

#### Adjusting Optional Damper • Removing Center Cone

Dimension "A" in Inches, for Dampers Shown as Above

| Accessories | Nominal Round Duct Sizes |       |       |       |       |       |     |
|-------------|--------------------------|-------|-------|-------|-------|-------|-----|
|             | 6                        | 7     | 8     | 10    | 12    | 14    | 15  |
| AG-100      | _                        | _     | _     | _     | _     | _     | N/A |
| D-100       | _                        | _     | _     | _     | _     | _     | N/A |
| D-75        | 2 3/8                    | 2 7/8 | 3 1/4 | 4 1/8 | 4 7/8 | N/A   | N/A |
| AG-85       | 2 1/2                    | 3     | 3 1/2 | 4 1/2 | 5 1/2 | 6 1/2 | 7   |
| AG-65       | 3 3/8                    | 4     | 4 1/2 | 5 1/2 | 7 1/8 | 8 5/8 | 9   |
| AG-75       | 2 3/4                    | 3 1/4 | 3 5/8 | 4 1/2 | 5 3/8 | 2 3/4 | 3   |