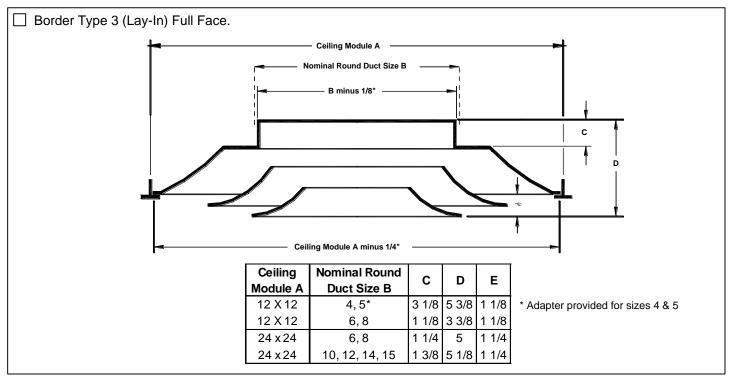

## Submittal

#### TMS-AA • Round Neck

Square Ceiling Diffusers Aluminum • High Performance



### Other Available Border Types



#### Adjusting Optional Damper • Removing Center Cone

















Dimension "A" in Inches, for Dampers Shown as Above

| Accessories | Nominal Round Duct Sizes |       |       |       |       |       |     |
|-------------|--------------------------|-------|-------|-------|-------|-------|-----|
|             | 6                        | 7     | 8     | 10    | 12    | 14    | 15  |
| AG-100      | _                        | _     | _     | _     | _     | _     | N/A |
| D-100       | _                        | _     | _     | _     | _     | _     | N/A |
| D-75        | 2 3/8                    | 2 7/8 | 3 1/4 | 4 1/8 | 4 7/8 | N/A   | N/A |
| AG-85       | 2 1/2                    | 3     | 3 1/2 | 4 1/2 | 5 1/2 | 6 1/2 | 7   |
| AG-65       |