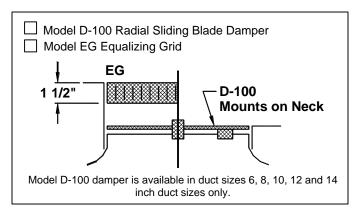

#### Adjusting Optional Damper • Removing Center Cone

Dimension "A" in Inches, for Dampers Shown as Above

| Accessories | Nominal Round Duct Sizes |       |       |       |       |       |     |
|-------------|--------------------------|-------|-------|-------|-------|-------|-----|
|             | 6                        | 7     | 8     | 10    | 12    | 14    | 15  |
| AG-100      | _                        | _     | _     | _     | _     | _     | N/A |
| D-100       | _                        | _     | _     | _     | _     | _     | N/A |
| D-75        | 2 3/8                    | 2 7/8 | 3 1/4 | 4 1/8 | 4 7/8 | N/A   | N/A |
| AG-85       | 2 1/2                    | 3     | 3 1/2 | 4 1/2 | 5 1/2 | 6 1/2 | 7   |
| AG-65       | 3 3/8                    | 4     | 4 1/2 | 5 1/2 | 7 1/8 | 8 5/8 | 9   |
| AG-75       | 2 3/4                    | 3 1/4 | 3 5/8 | 4 1/2 | 5 3/8 | 2 3/4 | 3   |

#### Note:

D-100 and AG-100 dampers have radial blades that slide in a horizontal plane. For that reason, no opening clearance "A" is dimensioned.