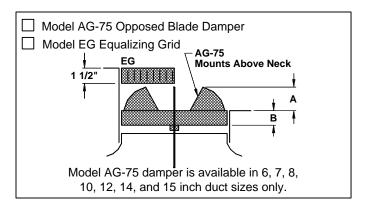

#### Adjusting Optional Damper • Removing Center Cone

Dimension "A" in Inches, for Dampers Shown as Above

| Accessories | Nominal Round Duct Sizes |       |       |       |       |       |     |
|-------------|--------------------------|-------|-------|-------|-------|-------|-----|
|             | 6                        | 7     | 8     | 10    | 12    | 14    | 15  |
| AG-100      | _                        | _     | _     | _     | _     | _     | N/A |
| D-100       | _                        | _     | _     | _     | _     | _     | N/A |
| D-75        | 2 3/8                    | 2 7/8 | 3 1/4 | 4 1/8 | 4 7/8 | N/A   | N/A |
| AG-85       | 2 1/2                    | 3     | 3 1/2 | 4 1/2 | 5 1/2 | 6 1/2 | 7   |
| AG-65       | 3 3/8                    | 4     | 4 1/2 | 5 1/2 | 7 1/8 | 8 5/8 | 9   |
| AG-75       | 2 3/4                    | 3 1/4 | 3 5/8 | 4 1/2 | 5 3/8 | 2 3/4 | 3   |

#### Note:

D-100 and AG-100 dampers have radial blades that slide in a horizontal plane. For that reason, no opening clearance "A" is dimensioned.