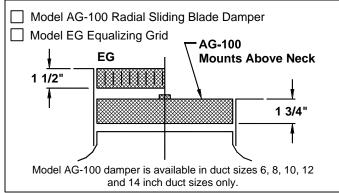

#### Adjusting Optional Damper • Removing Center Cone

Dimension "A" in Inches, for Dampers Shown as Above

| Accessories | Nominal Round Duct Sizes |       |       |       |       |       |     |
|-------------|--------------------------|-------|-------|-------|-------|-------|-----|
|             | 6                        | 7     | 8     | 10    | 12    | 14    | 15  |
| AG-100      | _                        | _     | _     | _     | _     | _     | N/A |
| D-100       | _                        | _     | _     | _     | _     | _     | N/A |
| D-75        | 2 3/8                    | 2 7/8 | 3 1/4 | 4 1/8 | 4 7/8 | N/A   | N/A |
| AG-85       | 2 1/2                    | 3     | 3 1/2 | 4 1/2 | 5 1/2 | 6 1/2 | 7   |
| AG-65       | 3 3/8                    | 4     | 4 1/2 | 5 1/2 | 7 1/8 | 8 5/8 | 9   |
| AG-75       | 2 3/4                    | 3 1/4 | 3 5/8 | 4 1/2 | 5 3/8 | 2 3/4 | 3   |

#### Note:

D-100 and AG-100 dampers have radial blades that slide in a horizontal plane. For that reason, no opening clearance "A" is dimensioned.

### Other Accessories (Optional)

Check **v** if provided.

☐ Model SB Sectorizing Baffles