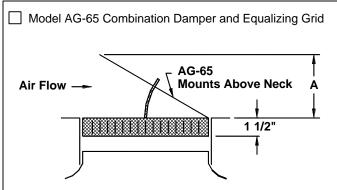

#### Adjusting Optional Damper • Removing Center Cone

Dimension "A" in Inches, for Dampers Shown as Above

| Accessories | Nominal Round Duct Sizes |       |       |       |       |       |     |
|-------------|--------------------------|-------|-------|-------|-------|-------|-----|
|             | 6                        | 7     | 8     | 10    | 12    | 14    | 15  |
| AG-100      | _                        | _     | _     | _     | _     | _     | N/A |
| D-100       | _                        | _     | _     | _     | _     | _     | N/A |
| D-75        | 2 3/8                    | 2 7/8 | 3 1/4 | 4 1/8 | 4 7/8 | N/A   | N/A |
| AG-85       | 2 1/2                    | 3     | 3 1/2 | 4 1/2 | 5 1/2 | 6 1/2 | 7   |
| AG-65       | 3 3/8                    | 4     | 4 1/2 | 5 1/2 | 7 1/8 | 8 5/8 | 9   |
| AG-75       | 2 3/4                    | 3 1/4 | 3 5/8 | 4 1/2 | 5 3/8 | 2 3/4 | 3   |