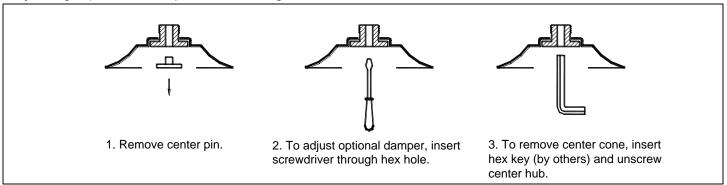

#### Adjusting Optional Damper • Removing Center Cone

Dimension "A" in Inches, for Dampers Shown as Above

| Accessories | Nominal Round Duct Sizes |       |       |       |       |       |     |
|-------------|--------------------------|-------|-------|-------|-------|-------|-----|
|             | 6                        | 7     | 8     | 10    | 12    | 14    | 15  |
| AG-100      | _                        | _     | _     | _     | _     | _     | N/A |
| D-100       | _                        | _     | _     | _     | _     | _     | N/A |
| D-75        | 2 3/8                    | 2 7/8 | 3 1/4 | 4 1/8 | 4 7/8 | N/A   | N/A |
| AG-85       | 2 1/2                    | 3     | 3 1/2 | 4 1/2 | 5 1/2 | 6 1/2 | 7   |
| AG-65       | 3 3/8                    | 4     | 4 1/2 | 5 1/2 | 7 1/8 | 8 5/8 | 9   |
| AG-75       | 2 3/4                    | 3 1/4 | 3 5/8 | 4 1/2 | 5 3/8 | 2 3/4 | 3   |

#### Note:

D-100 and AG-100 dampers have radial blades that slide in a horizontal plane. For that reason, no opening clearance "A" is dimensioned.