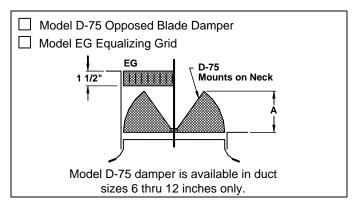

#### Adjusting Optional Damper • Removing Center Cone

Dimension "A" in Inches, for Dampers Shown as Above

| Accessories | Nominal Round Duct Sizes |       |       |       |       |       |     |
|-------------|--------------------------|-------|-------|-------|-------|-------|-----|
|             | 6                        | 7     | 8     | 10    | 12    | 14    | 15  |
| AG-100      | _                        | _     | _     | _     | _     | _     | N/A |
| D-100       | _                        | _     | _     | _     | _     | _     | N/A |
| D-75        | 2 3/8                    | 2 7/8 | 3 1/4 | 4 1/8 | 4 7/8 | N/A   | N/A |
| AG-85       | 2 1/2                    | 3     | 3 1/2 | 4 1/2 | 5 1/2 | 6 1/2 | 7   |
| AG-65       | 3 3/8                    | 4     | 4 1/2 | 5 1/2 | 7 1/8 | 8 5/8 | 9   |
| AG-75       | 2 3/4                    | 3 1/4 | 3 5/8 | 4 1/2 | 5 3/8 | 2 3/4 | 3   |

#### Note:

D-100 and AG-100 dampers have radial blades that slide in a horizontal plane. For that reason, no opening clearance "A" is dimensioned.