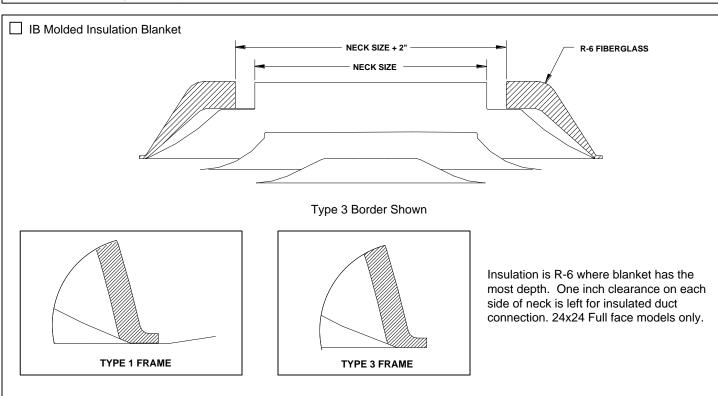

# Standard Finish: #26 White General Description —

- Model TMS-AA delivers supply air in a true 360° pattern.
  Designed to protect ceiling from streaking and smudging.
- Excellent for variable volume systems. The uniform, nearly horizontal jet from the outer cone maintains effective room air distribution even when air volume varies over a considerable range.
- The TMS-AA consists of 3 concentric cones in all sizes. This uniformity of design enhances appearance in installations where more than one size is involved.
- Screwdriver adjustment of the optional damper is achieved without removing the inner cone. (See Note 2 page 2.)
- Quick removal of inner cone with a hex key speeds installation. (See Note 3, page 2.)
- All cones are die-stamped onepiece construction with smooth, clean surfaces and no corner ioints.
- Material is heavy gauge aluminum with steel bar webbing.
- Optional molded insulation blanket (IB) with R-6 rating available for use with border styles 1 and 3, 24x24 full face models.